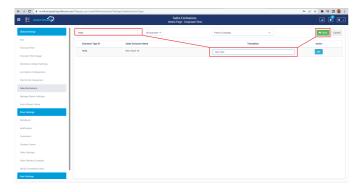

## CHANGE the language to French (Canada)

SEARCH FOR Exclusion Type ID = 9888 ADD a Test Translation SAVE

SCROLL DOWN to Exclusion Type ID = 9888

TAKE NOTE that the translation has not been added

SCROLL to the top and SELECT the Pencil Marker next to Translation

SCROLL DOWN to Exclusion Type ID = 9888 ADD a translation SAVE