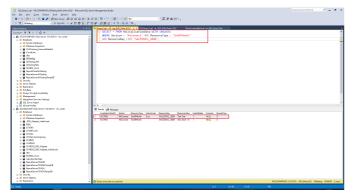

## **USING SQL**

RUN the following query and CONFIRM the Translation was added

SELECT \* FROM tbLocalisationData WITH (NOLOCK)
WHERE Section = 'MxConnect' AND ResourceType = 'EndOfMonth'
AND ResourceKey LIKE 'SALESEXCL\_9888';