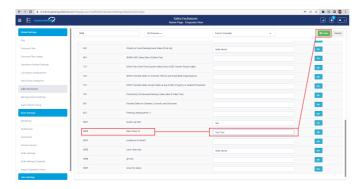

## CHANGE the language to French (Canada)

SEARCH FOR Exclusion Type ID = 9888 ADD a Test Translation SAVE

SCROLL DOWN to Exclusion Type ID = 9888

TAKE NOTE that the translation has not been added

SCROLL to the top and SELECT the Pencil Marker next to Translation

SCROLL DOWN to Exclusion Type ID = 9888 ADD a translation SAVE