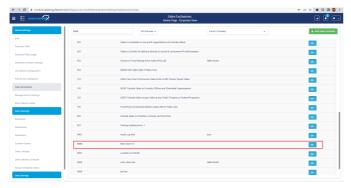

SCROLL DOWN to Exclusion Type ID = 9888 ADD a translation SAVE

# TRANSLATION has been ADDED

## **Expected Result**

The translation to be added successfully after searching for it and changing it