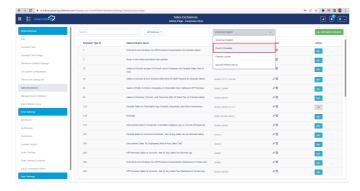

## CHANGE the language to French (Canada)

SEARCH FOR Exclusion Type ID = 9888 ADD a Test Translation SAVE

SCROLL DOWN to Exclusion Type ID = 9888

TAKE NOTE that the translation has not been added

SCROLL to the top and SELECT the Pencil Marker next to Translation