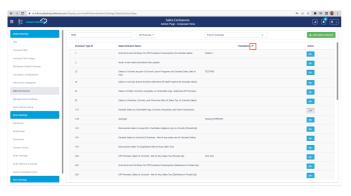

## Preconditions

GIVEN the user has logged into https://m.inform.jatesting.cfahome.com/?bypass\_sso=true# AND the user has SELECTED > SETTINGS > SALES EXCLUSIONS

## Steps