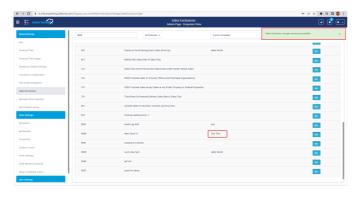

# TRANSLATION has been ADDED

## **Expected Result**

The translation to be added successfully after searching for it and changing it