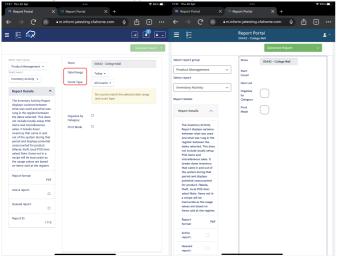

Date Range and Count Type missing

SELECT > Daily Sales > Deffered Orders

Styling Issues

SELECT > Customers > Customer Statement

Styling Issues

| 11:42 Thu 20 Apr                                                                                                                                                                         | ***                        | ♥ 63%                             | 11:41 Thu 20 Apr                                                                                                                                                                                                             | ***                                                       | 🗢 63% 🔳 🔿 |
|------------------------------------------------------------------------------------------------------------------------------------------------------------------------------------------|----------------------------|-----------------------------------|------------------------------------------------------------------------------------------------------------------------------------------------------------------------------------------------------------------------------|-----------------------------------------------------------|-----------|
| 🤗 Report Portal 🛛 🗙 🤕                                                                                                                                                                    |                            | +                                 | 🧟 Report Portal 🛛 🗙 🧐 R                                                                                                                                                                                                      | veport Portal X +                                         |           |
| ← → C' ⑧ •m.                                                                                                                                                                             | inform.jatesting.cfahome.c | ••• 🔮 🖞 🗵 •••                     | $\leftarrow \rightarrow$ C $\oplus$ emint                                                                                                                                                                                    | orm.jatesting.cfahome.com 🖉                               | ₫ 🤉 …     |
| = = = ?                                                                                                                                                                                  |                            | e 🗗 🖬                             | ≡ 8≘                                                                                                                                                                                                                         | Report Portal<br>00442 - College Mall                     | ± -       |
|                                                                                                                                                                                          |                            | Generate Report 🔹                 |                                                                                                                                                                                                                              | Generate Report                                           | ~         |
|                                                                                                                                                                                          |                            |                                   | Select report group                                                                                                                                                                                                          | Store 00442 - College Mall                                |           |
| Store Store Store                                                                                                                                                                        | Store 00442 - Co           | lege Mall                         | Customers V Date                                                                                                                                                                                                             |                                                           |           |
| Select report                                                                                                                                                                            | Sort By Sales Date         |                                   | Select report                                                                                                                                                                                                                | Range                                                     |           |
| Oustomer Statement +                                                                                                                                                                     | Sort Ascending             |                                   | Customer Statement ~                                                                                                                                                                                                         | Sort By This is a component.<br>Sort This is a component. |           |
| Report Details                                                                                                                                                                           | Direction                  | Report Details                    |                                                                                                                                                                                                                              | Direction                                                 |           |
| The Customer Statement<br>Report Signals the<br>outstanding balance.<br>payments only, or all<br>transactiones for one or all<br>customers. This can be used<br>to crist a datament that | Heport Type Outstandin     | g Balance +                       |                                                                                                                                                                                                                              | Report This is a component.                               |           |
|                                                                                                                                                                                          | Customers + Select A       | I - Deselect All                  | Report Details                                                                                                                                                                                                               | Type<br>Customer<br>5<br>Print                            |           |
|                                                                                                                                                                                          | 8                          | MARTINSVILLE HIGH<br>SCHOOL       | The Customer Statement<br>Report displays the                                                                                                                                                                                |                                                           |           |
| shows the customer's activity                                                                                                                                                            | 8                          | MILES FURNISH                     | outstanding balance,                                                                                                                                                                                                         | Node                                                      |           |
| or constanting balance in addition to the aging of that balance.<br>Report format:                                                                                                       | 8                          | MONROE COUNTY<br>COMMUNITY SCHOOL | payments only, or all<br>transactions for one or<br>all outdoners. This can<br>be used to print a<br>statement that thoms the<br>cultures' activity or<br>outstanding balance in<br>addition to the argn of<br>that balance. |                                                           |           |
|                                                                                                                                                                                          | 8                          | SUSAN COIER, R. PH.               |                                                                                                                                                                                                                              |                                                           |           |
|                                                                                                                                                                                          | 8                          | LAW SCHOOL                        |                                                                                                                                                                                                                              |                                                           |           |
| Active report:                                                                                                                                                                           | 8                          | MIKE STEVENSON                    |                                                                                                                                                                                                                              |                                                           |           |
| Queued report:                                                                                                                                                                           | 8                          | PEARLE VISION                     | Report HTML                                                                                                                                                                                                                  |                                                           |           |
| 0                                                                                                                                                                                        | 8                          | YOUTHFEST                         | haller                                                                                                                                                                                                                       |                                                           |           |
| Report ID: 1102                                                                                                                                                                          | 8                          | KEVEN POWERS D.P.M.               | report:                                                                                                                                                                                                                      |                                                           |           |
|                                                                                                                                                                                          | 8                          | PHI DELTA KAPPA                   | Queued O                                                                                                                                                                                                                     |                                                           |           |
|                                                                                                                                                                                          | 8                          | NEUROSURGICAL CLINIC              |                                                                                                                                                                                                                              |                                                           |           |
|                                                                                                                                                                                          | 8                          | WAREHOUSE CARPET<br>CENTER        | Report ID: 1102                                                                                                                                                                                                              |                                                           |           |
|                                                                                                                                                                                          | 8                          | Kappa Kappa Gamma                 |                                                                                                                                                                                                                              |                                                           |           |
|                                                                                                                                                                                          | 8                          | ODLE, MCGUIRE, & SHOOK            |                                                                                                                                                                                                                              |                                                           |           |
|                                                                                                                                                                                          |                            | ROSELVN ALLS                      |                                                                                                                                                                                                                              |                                                           |           |
|                                                                                                                                                                                          |                            | _                                 |                                                                                                                                                                                                                              |                                                           |           |