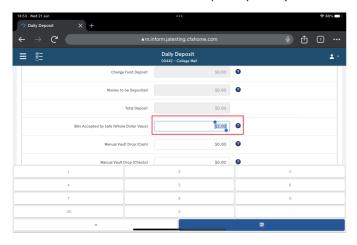

## Steps

ENTER the first amount in "Bills Accepted by Safe (Whole Dollar Value)"

ADD a second amount in the Manual Vault Drop (Cash) field

Virtual Keyboard is now un-usable