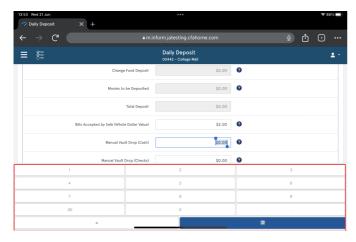

## Steps

ENTER the first amount in "Bills Accepted by Safe (Whole Dollar Value)"

ADD a second amount in the Manual Vault Drop (Cash) field

Virtual Keyboard is now un-usable